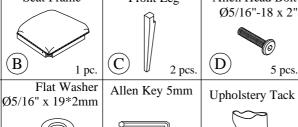

## MYRA Dining Room Assembly Instructions

Ø5/16"-18 x 3"

4 pcs.

(E)

4 pcs.

#### Warning:

Chair Back

Spring Washer

(F)

Ø5/16"

9 pcs.

(G)

- Be sure to check all packing material carefully for small parts, which may have come loose inside the carton during shipment.
- To prevent possible scratches and damage, this furniture must be assembled on a soft surface such as a blanket or carpet.

### Components and Hardware List Seat Frame Front Leg Allen Head Bolt Allen Head Bolt

1 pc.

(H)

9 pcs.