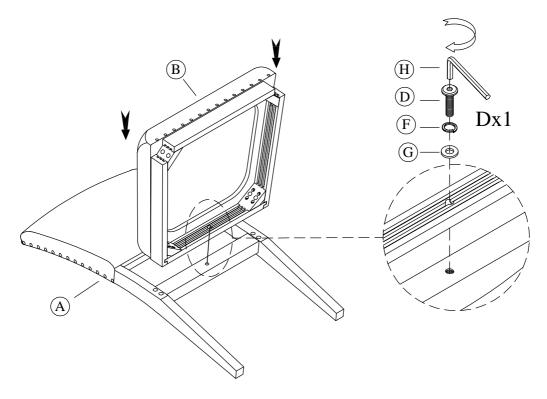

## Riverside

email: info@riverside-furniture.com

## MYRA Dining Room Assembly Instructions

Ø5/16"-18 x 3"

4 pcs.

(E)

4 pcs.

#### Warning:

Chair Back

Spring Washer

(F)

Ø5/16"

9 pcs.

(G)

- Be sure to check all packing material carefully for small parts, which may have come loose inside the carton during shipment.
- To prevent possible scratches and damage, this furniture must be assembled on a soft surface such as a blanket or carpet.

### Components and Hardware List Seat Frame Front Leg Allen Head Bolt Allen Head Bolt

1 pc.



(H)

9 pcs.

#### Made in Viet Nam



#59452 Uph Side Dinning Chair 2in

### Step 1:





email: <u>info@riverside-furniture.com</u>

# MYRA Dining Room Assembly Instructions

Made in Viet Nam

59452 - Uph Side Dinning Chair 2in