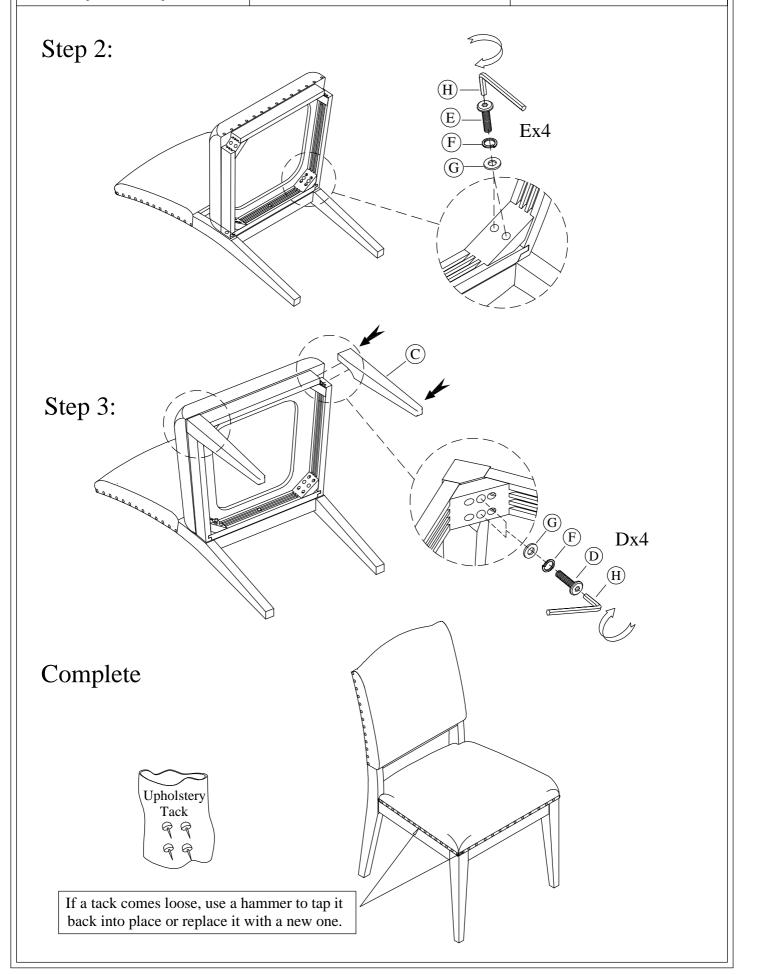

## Riverside

email: info@riverside-furniture.com

## MYRA Dining Room Assembly Instructions

Ø5/16"-18 x 3"

4 pcs.

(E)

4 pcs.

#### Warning:

Chair Back

Spring Washer

(F)

Ø5/16"

9 pcs.

(G)

- Be sure to check all packing material carefully for small parts, which may have come loose inside the carton during shipment.
- To prevent possible scratches and damage, this furniture must be assembled on a soft surface such as a blanket or carpet.

### Components and Hardware List Seat Frame Front Leg Allen Head Bolt Allen Head Bolt

1 pc.



(H)

9 pcs.

#### Made in Viet Nam



#59452 Uph Side Dinning Chair 2in

### Step 1:





email: <u>info@riverside-furniture.com</u>

# MYRA Dining Room Assembly Instructions

Made in Viet Nam

59452 - Uph Side Dinning Chair 2in